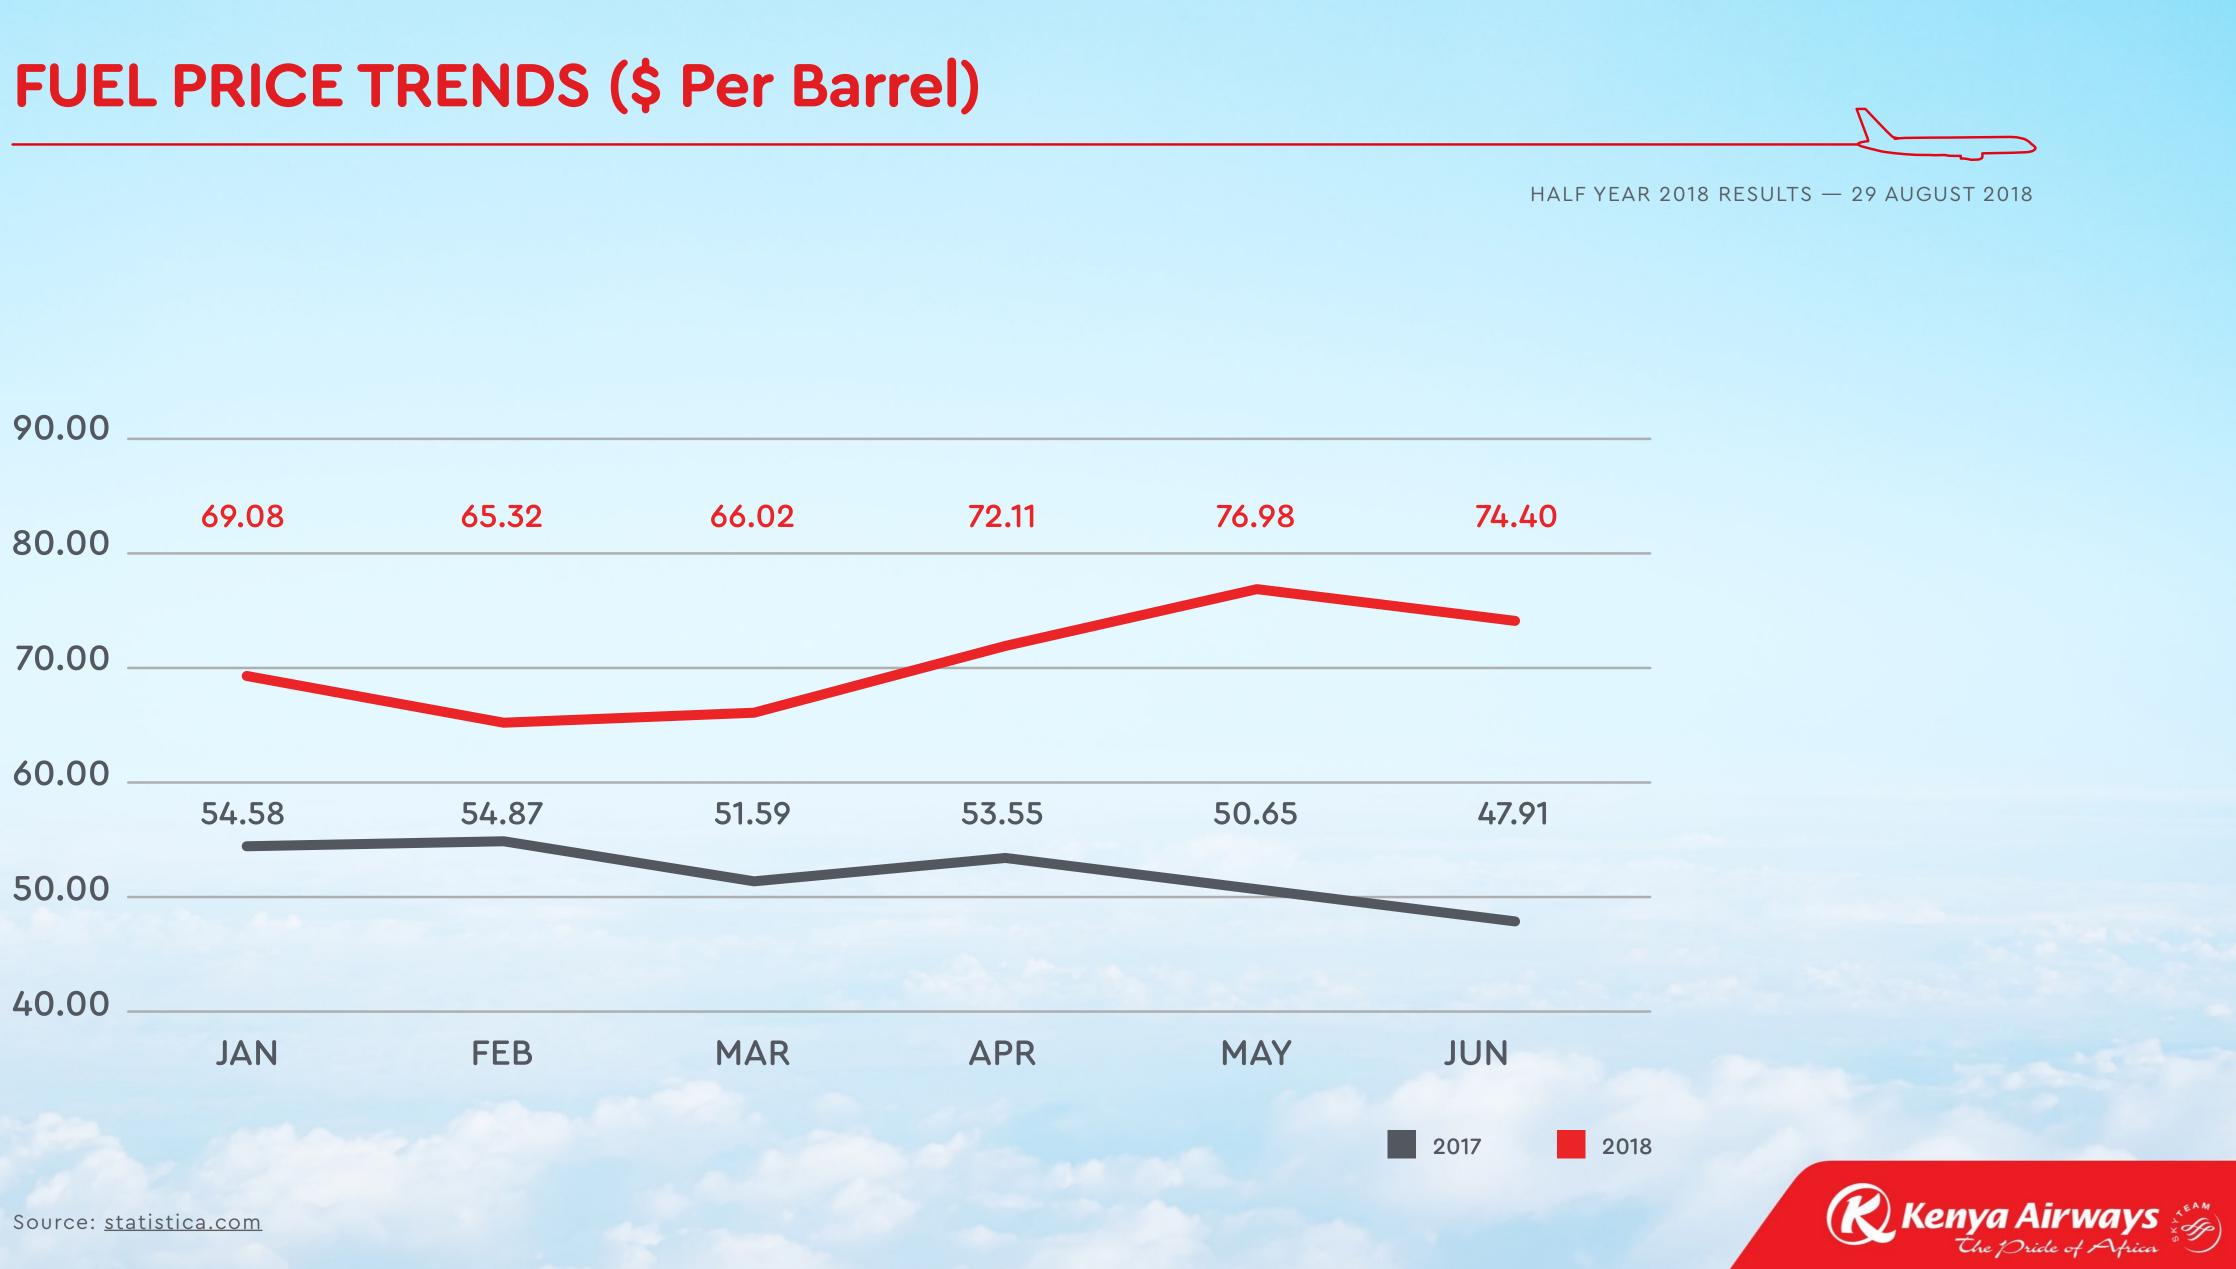

### CHALLENGES

|            | Fuel price<br>uncertainty - IATA<br>projects fuel prices<br>to reach \$84/barrel | <b>A</b>                                                   |                                  |                                            |                          |
|------------|----------------------------------------------------------------------------------|------------------------------------------------------------|----------------------------------|--------------------------------------------|--------------------------|
| Challenge  | by end of 2018<br>which is a further<br>25.9% increase<br>on FY 2017             | Volatile<br>Exchange<br>Rates                              | Economic<br>Growth<br>Variation  | Trade / Air<br>Cargo                       | Repatriation<br>Of Funds |
| Mitigation | Fuel Hedging                                                                     | Better Share Of<br>Hard Currency<br>& Credit Card<br>Sales | Launch Of<br>New<br>Destinations | Growth<br>Of Cargo<br>& Freighter<br>Sales | Lobbying                 |