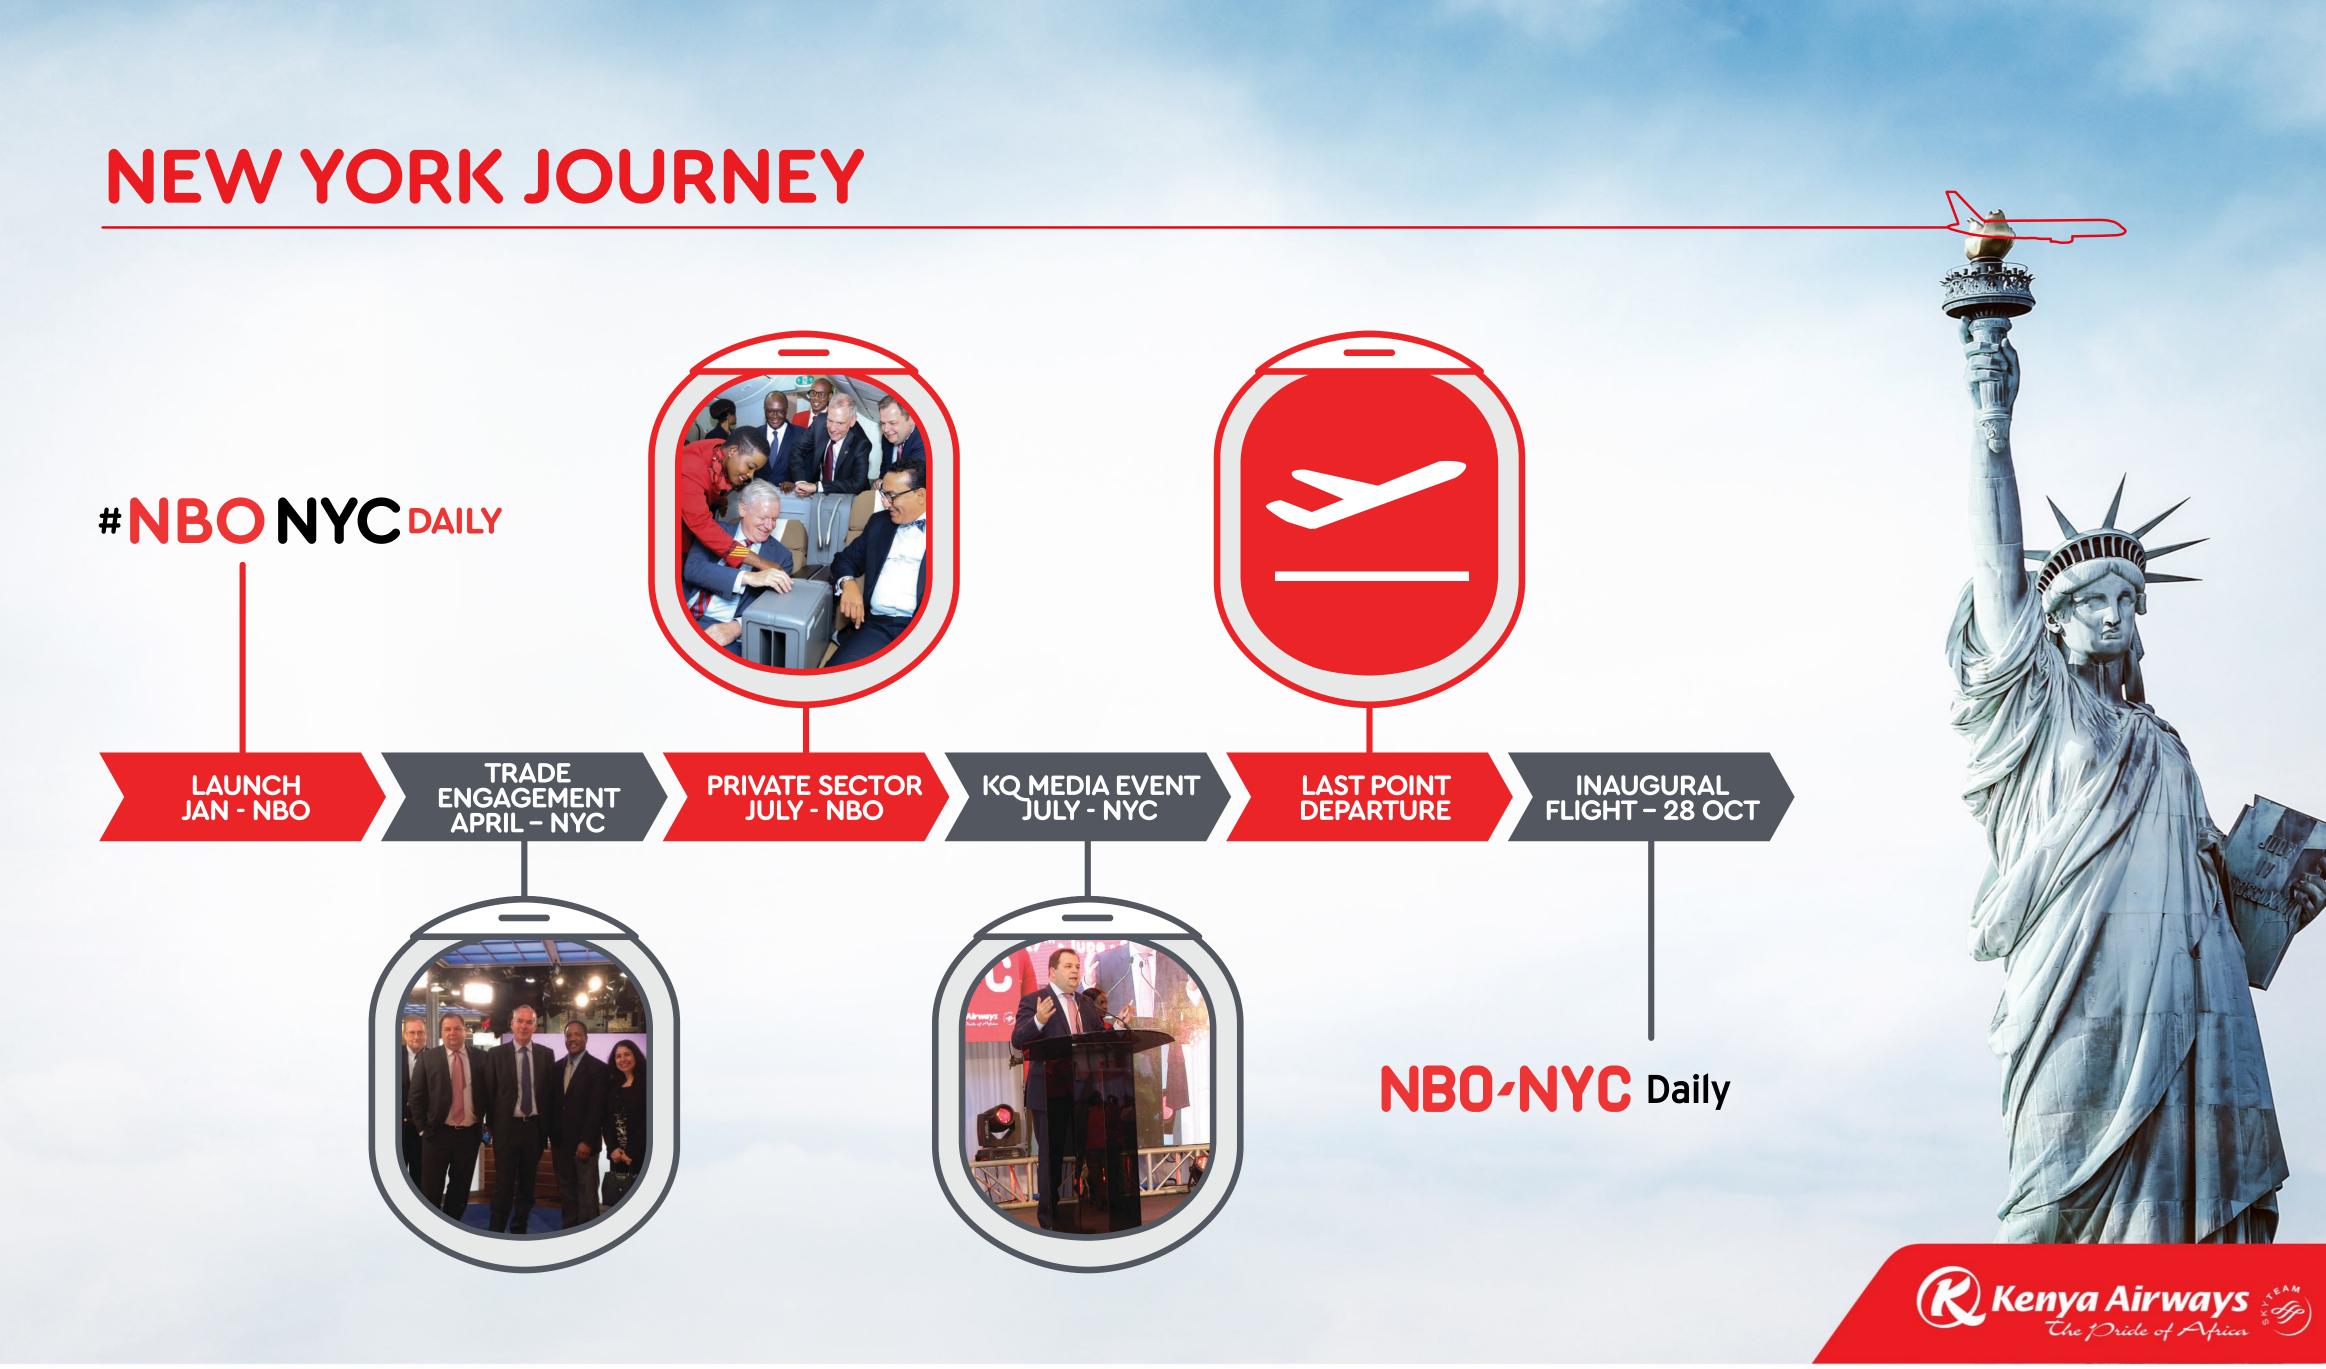

### NEW DESTINATIONS AND PARTNERSHIPS

Cape Town Launched 6<sup>th</sup> June 2018 • 3X Weekly (Non Stop)

**Mauritius** Launched 7<sup>th</sup> June 2018 • 4X Weekly

**New York** Launch Date 28<sup>th</sup> October 2018 • Daily

Air France Joint Venture

Air Madagascar & Air Austral Privileged Partnership