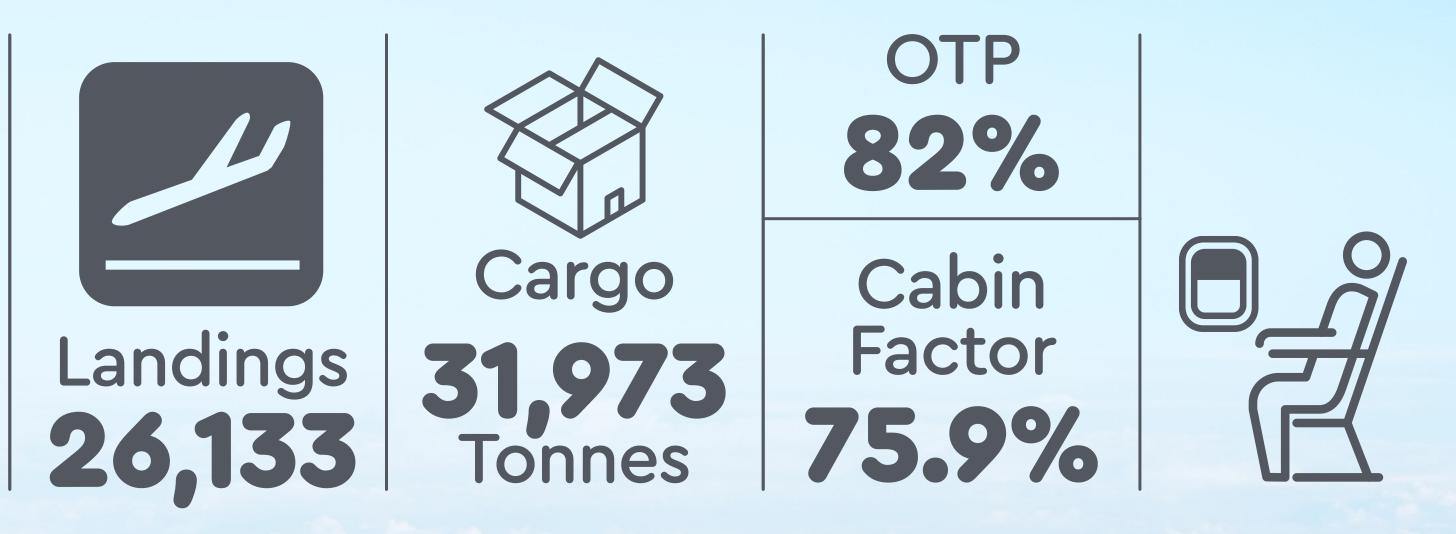

-------------|------------------------------------------------------------|----------------------------------|--------------------------------------------|--------------------------|
| Challenge  | by end of 2018<br>which is a further<br>25.9% increase<br>on FY 2017             | Volatile<br>Exchange<br>Rates                              | Economic<br>Growth<br>Variation  | Trade / Air<br>Cargo                       | Repatriation<br>Of Funds |
| Mitigation | Fuel Hedging                                                                     | Better Share Of<br>Hard Currency<br>& Credit Card<br>Sales | Launch Of<br>New<br>Destinations | Growth<br>Of Cargo<br>& Freighter<br>Sales | Lobbying                 |







## H1 2018 HIGHLIGHTS



### ACHIEVEMENTS

### Passenger Numbers 2.3 Million









### NEW DESTINATIONS AND PARTNERSHIPS

Cape Town Launched 6<sup>th</sup> June 2018 • 3X Weekly (Non Stop)

**Mauritius** Launched 7<sup>th</sup> June 2018 • 4X Weekly

**New York** Launch Date 28<sup>th</sup> October 2018 • Daily





Air France Joint Venture

Air Madagascar & Air Austral Privileged Partnership







### **BOEING DEAL**



Kenya Airways and Boeing Announces Services Agreement for 737s, 787s Aircraft on 16th July 2018



Kenya Airways is the first in Africa to use Boeing's Consumable & Expendable Services offering

- Agreement To Improve Fleet Reliability And Performance Through A Global Network Of Parts And On-demand Services
- Help The Airline To Improve Airplane Reliability And Turnaround Times, Save Costs and more



This Program Will Provide Un-paralleled Supp