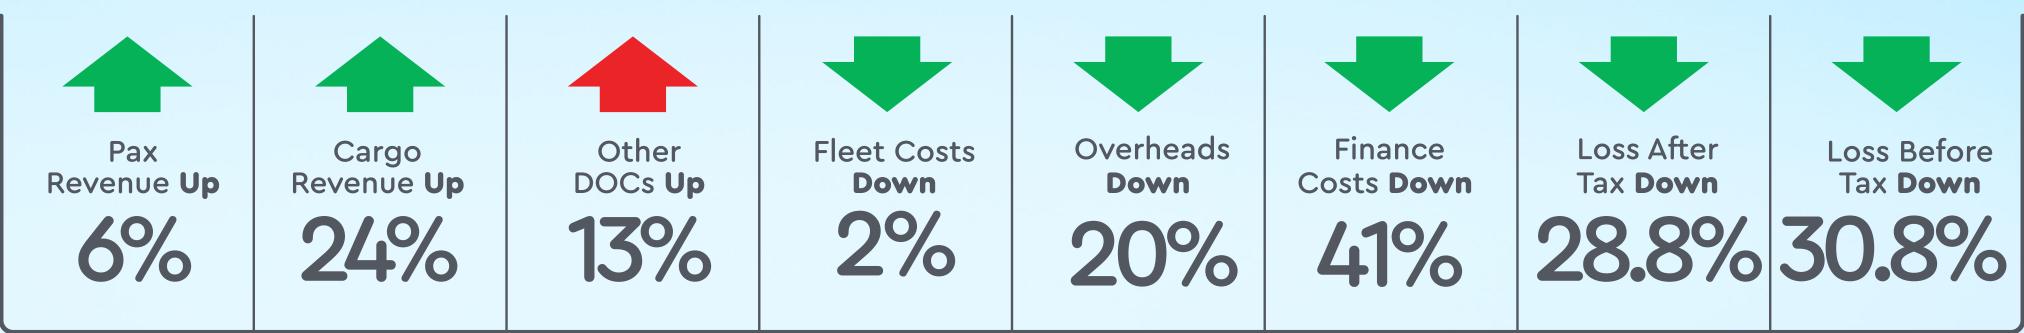

#### Fleet Costs KShs 6.6Billion

#### Overheads KShs 9.7Billion

HALF YEAR 2018 RESULTS — 29 AUGUST 2018

#### Revenue KShs 52Billion

#### Direct Operating Costs KShs 36.9Billion

**Operating Loss** KShs 1Billion

- ~ - X

> Net Loss After Tax KShs 4Billion